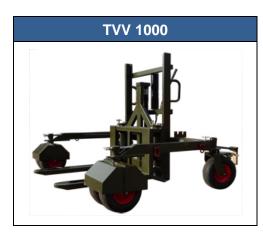

|        | Model                               |    | TVV<br>1000        | RTS<br>12                | TNV<br>1500 SG |
|--------|-------------------------------------|----|--------------------|--------------------------|----------------|
|        | Capacity                            | kg | 500 - 1500         | 1200                     | 1500           |
|        | Overall Height                      | mm | 1400-2500          | 2140                     | 800            |
| S      | Overall Length                      | mm | 1500-2200          | 1900                     | 1413           |
|        | Overall Width                       | mm | 800 – 2000         | 1500                     | 1640           |
| CIAL   | Lowered Fork Height                 | mm | 85                 | 50                       | 50             |
| U<br>U | Raised Fork Height                  | mm | 1200, 1600 or 2000 | 1600, 2500, 3000, 3500   | 200            |
|        | Length Of Forks<br>Width Over Forks | mm | 600 - 1200         | 1100                     | 890            |
|        |                                     | mm | adjustable         | adjustable               | adjustable     |
| S      | Straddle Gap                        | mm | up to 1500         | 1260                     | 1270           |
|        | Wheels                              | mm | Pneumatic          | Pneumatic/ Solid elastic | pneumatic      |
|        | Wheels Diameter                     |    | ø 260 - 500        | ø 400/350                | ø 370/580      |
|        | Approx. Weight                      | kg | 300 - 600          | 550                      | 226            |