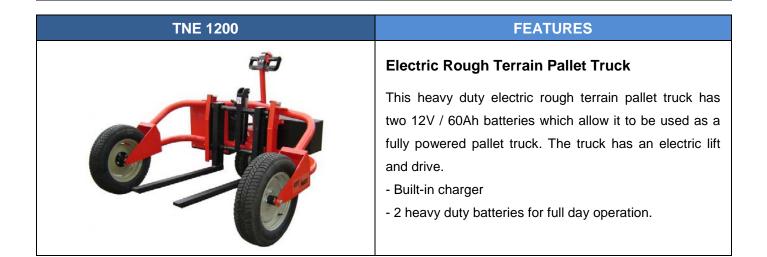

# **TNN 1500 FEATURES** Narrow Rough Terrain Pallet Truck The TNN 1500 is designed to handle 800, 1000 or 1200mm wide pallets. It offers excellent manoeuvrable capability for handling pallets not exceeding 1m in width. The pallets can still be 1200mm deep as the load centre is 600mm. **TNW 1200**