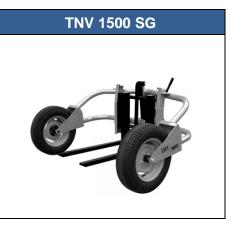

### Very Heavy Duty Rough Terrain Pallet Truck

The TNV1500S is our heaviest duty manual rough terrain pallet truck. It maintains the full 1500kg capacity at 600mm load centre. This allows it to handle fully loaded pallets weighing up to 1.5t and 1.2 wide x 1.2m deep. It is very robust and can be supplied in many versions.

|        | Model                               |    | TVV<br>1000        | RTS<br>12                | TNV<br>1500 SG |
|--------|-------------------------------------|----|--------------------|--------------------------|----------------|
|        | Capacity                            | kg | 500 - 1500         | 1200                     | 1500           |
|        | Overall Height                      | mm | 1400-2500          | 2140                     | 800            |
| S      | Overall Length                      | mm | 1500-2200          | 1900                     | 1413           |
|        | Overall Width                       | mm | 800 – 2000         | 1500                     | 1640           |
| CIAL   | Lowered Fork Height                 | mm | 85                 | 50                       | 50             |
| U<br>U | Raised Fork Height                  | mm | 1200, 1600 or 2000 | 1600, 2500, 3000, 3500   | 200            |
|        | Length Of Forks<br>Width Over Forks | mm | 600 - 1200         | 1100                     | 890            |
|        |                                     | mm | adjustable         | adjustable               | adjustable     |
| S      | Straddle Gap                        | mm | up to 1500         | 1260                     | 1270           |
|        | Wheels                              | mm | Pneumatic          | Pneumatic/ Solid elastic | pneumatic      |
|        | Wheels Diameter                     |    | ø 260 - 500        | ø 400/350                | ø 370/580      |
|        | Approx. Weight                      | kg | 300 - 600          | 550                      | 226            |