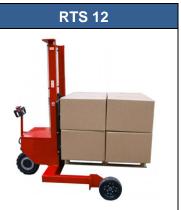

|        | Model                               |    | TVV<br>1000        | RTS<br>12                | TNV<br>1500 SG |
|--------|-------------------------------------|----|--------------------|--------------------------|----------------|
|        | Capacity                            | kg | 500 - 1500         | 1200                     | 1500           |
|        | Overall Height                      | mm | 1400-2500          | 2140                     | 800            |
| S      | Overall Length                      | mm | 1500-2200          | 1900                     | 1413           |
|        | Overall Width                       | mm | 800 – 2000         | 1500                     | 1640           |
| CIAL   | Lowered Fork Height                 | mm | 85                 | 50                       | 50             |
| U<br>U | Raised Fork Height                  | mm | 1200, 1600 or 2000 | 1600, 2500, 3000, 3500   | 200            |
|        | Length Of Forks<br>Width Over Forks | mm | 600 - 1200         | 1100                     | 890            |
|        |                                     | mm | adjustable         | adjustable               | adjustable     |
| S      | Straddle Gap                        | mm | up to 1500         | 1260                     | 1270           |
|        | Wheels                              | mm | Pneumatic          | Pneumatic/ Solid elastic | pneumatic      |
|        | Wheels Diameter                     |    | ø 260 - 500        | ø 400/350                | ø 370/580      |
|        | Approx. Weight                      | kg | 300 - 600          | 550                      | 226            |