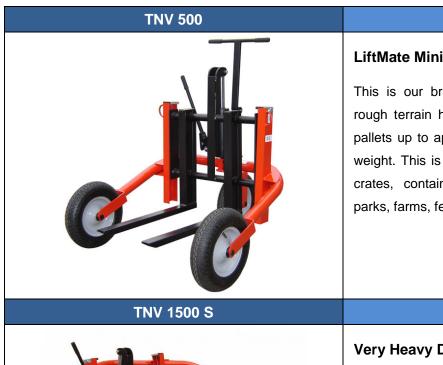

#### LiftMate Mini Rough Terrain Pallet Truck

This is our brand new very lightweight and compact rough terrain hand pallet truck. It is ideal for handling pallets up to approx. 700 x 800mm and up to 500kg in weight. This is an ideal truck for handling small pallets, crates, containers etc. in gardens, garden centres, parks, farms, festivals and so on.

### Very Heavy Duty Rough Terrain Pallet Truck

The TNV1500S is our heaviest duty manual rough terrain pallet truck. It maintains the full 1500kg capacity at 600mm load centre. This allows it to handle fully loaded pallets weighing up to 1.5t and 1.2 wide x 1.2m deep. It is very robust and can be supplied in many versions.