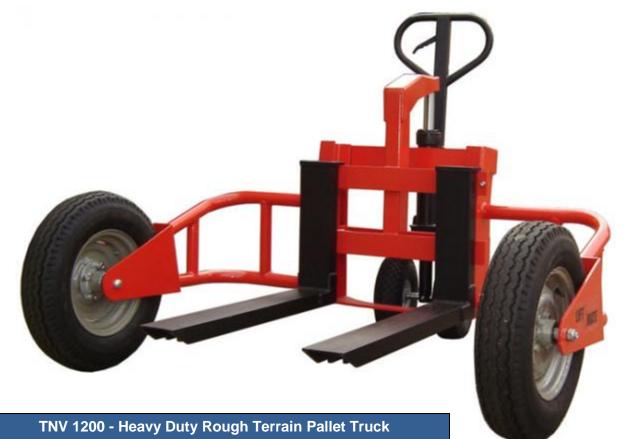

This is a strengthened version of the Rough Terrain Pallet Truck with an increased capacity of 1200kg. Thanks to its large wheels, adjustable forks

and straddle legs it can be used for any type of pallet (up to 1200 x

1200mm) on uneven ground.

## **TECHNICAL SPECIFICATIONS:**

| Model               |    | TNV<br>1200 | TNV<br>500                        | TNV<br>1500 S | TNN<br>1500           | TNW<br>1200 | TNE<br>1200                       |
|---------------------|----|-------------|-----------------------------------|---------------|-----------------------|-------------|-----------------------------------|
| Capacity            | kg | 1200        | 500                               | 1500          | 1500                  | 500 - 1200  | 1200                              |
| Overall length      | mm | 1400        | 1150                              | 1413          | 1430                  | -           | 1400                              |
| Overall width       | mm | 1730        | 990                               | 1640          | 1120, 1320<br>or 1520 | -           | 1640                              |
| Lowered fork height | mm | 50          | 35                                | 45            | 50                    | 50          | 50                                |
| Raised fork height  | mm | 325 / 390   | 200                               | 220 / 260     | 230 / 285             | 200         | 220 / 280                         |
| Length of forks     | mm | 820         | 620                               | 890           | 980                   | 700 - 1000  | 880                               |
| Width over forks    | mm | 320 - 660   | 170 - 570                         | 160-560       | 180 - 580             | adjustable  | 170-570                           |
| Straddle gap        | mm | 1300        |                                   | 1270          | 850, 1050 or<br>1250  | up to 2500  | 1250                              |
| Wheels              |    | pneumatic   | pneumatic<br>or puncture<br>proof | pneumatic     | pneumatic             | pneumatic   | pneumatic<br>and Super<br>elastic |
| Wheels diameter     | mm | ø 350/550   | ø 380                             | ø 370/580     | ø 380/400             | ø 380/400   | ø 400/585                         |
| Approx. weight      | kg | 223         | 75                                | 226           | 230                   | 200 - 400   | 267                               |