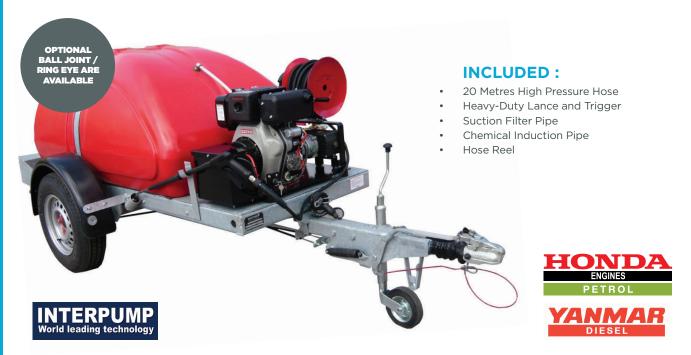

## **BOWSER WASHER RAN**

2500 - 3000 PSI / 170 - 200 BAR 1100 LITRE BOWSER WASHERS

Our range of road tow-able bowser pressure washers come with two pressure options, 2500 PSI / 170 Bar or 3000 PSI / 200 Bar and can have a Honda Petrol or Yanmar Diesel engine as their power source. Fitted with a direct drive interpump pump unit or a 2:1 reduction gearbox on the 3000 PSI / 200 Bar options, these pumps are widely recognised throughout the industry for their durability and quality. With a water flow rate of 15 litres per minute and a water bowser capacity of 250 Gallon / 1100 litres of water, you will have plenty of cleaning time which makes mobile pressure washing easy especially when a water source might be difficult. An optional ball joint or ring eye are available dependant on your towing set up for the road trailer.

| TASKMAN PRESSURE WASHERS |                          |                            |                          |                            |
|--------------------------|--------------------------|----------------------------|--------------------------|----------------------------|
| MODEL                    | BW170 PH15               | BW200 PH15                 | BW170 DY15E              | BW200 DY15E                |
| SKU                      | JMBW170PH15              | JMBW200PH15                | JMBW170DY15E             | JMBW200DY15E               |
| PRESSURE (PSI/BAR)       | 2500 / 170               | 3000 / 200                 | 2500 / 170               | 3000 / 200                 |
| ENGINE TYPE              | Honda GX270              | Honda GX340                | Yanmar L70               | Yanmar L100 E/S            |
| WATER FLOW               | 15 Litres Per Minute     | 15 Litres Per Minute       | 15 Litres Per Minute     | 15 Litres Per Minute       |
| DRIVE TYPE               | Direct Drive             | Gearbox 2 : 1<br>Reduction | Direct Drive             | Gearbox 2 : 1<br>Reduction |
| PUMP TYPE                | Interpump                | Interpump                  | Interpump                | Interpump                  |
| WATER TANK CAPACITY      | 1100 Litre/250 Gallon    | 1100 Litre/250 Gallon      | 1100 Litre/250 Gallon    | 1100 Litre/250 Gallon      |
| WEIGHT                   |                          |                            |                          |                            |
| DIMENSIONS L x W x H     | 1340 x 1700 x 3500<br>mm | 1340 x 1700 x 3500<br>mm   | 1340 x 1700 x 3500<br>mm | 1340 x 1700 x 3500<br>mm   |